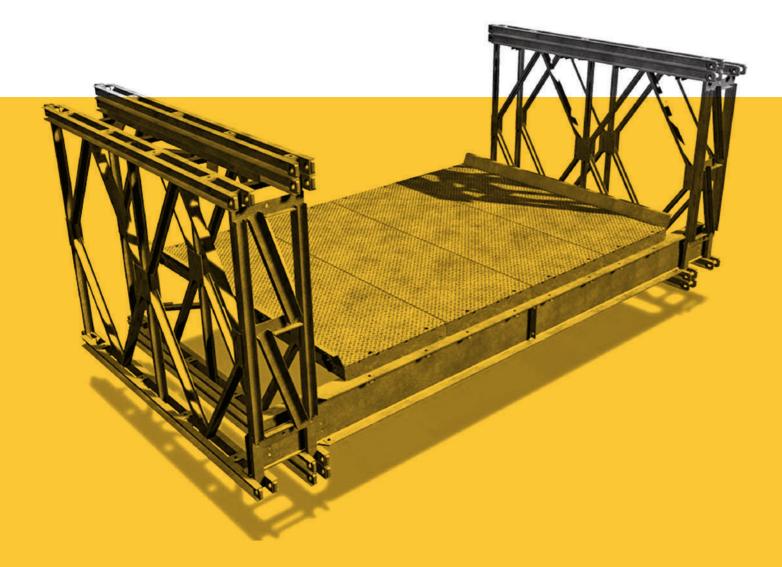

## **PRODUCT FEATURES**

These are the main components of the GW Modular Steel Bridge