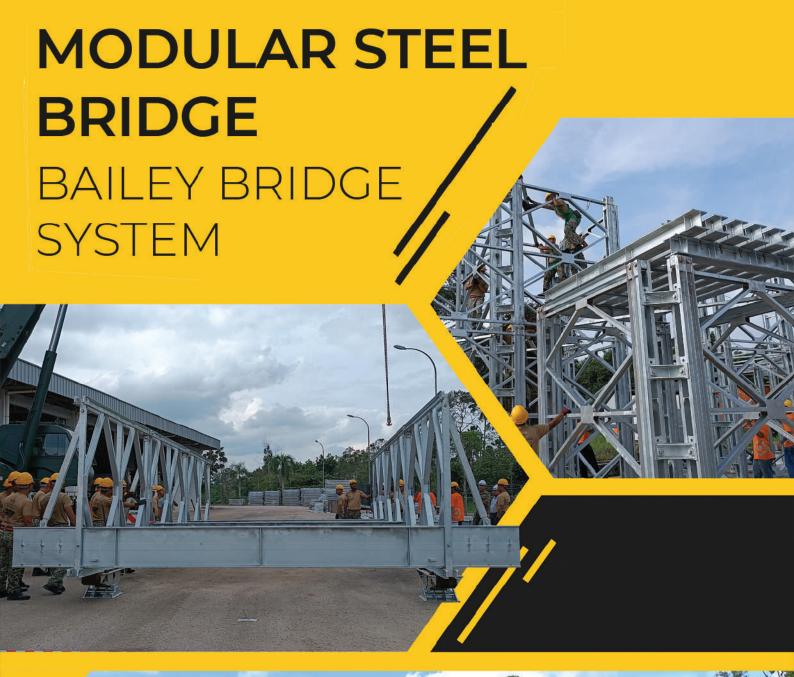

## **OVE**RVIEW

ZhengJiang Great Wall Heavy Industry Technology Co. Ltd. (Great Wall) is located at Zhengjiang city in Jiangsu Province, China.

The Great Wall Modular Steel Bridge system adopts the world most popular Bailey Bridge, which uses standardized components to create a versatile heavy duty modular steel bridge system that combines strong and durable structure with fast construction speed.

The Great Wall Modular Steel Bridge system is the ideal solution for rapid, durable and worthy for permanent or temporary bridging, military bridging, disaster relief operation as well as replacement of damaged bridge.