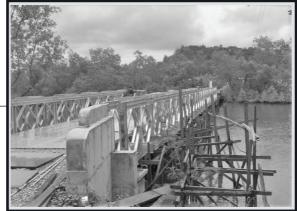

### PRE-FABRICATED HEAVY DUTY MODULAR STEEL BRIDGE

The bridge system which consists of several modular components are engineered specifically to facilitate rapid construction needs and long span requirements.

It is highly suitable for both temporary and permanent solutions, whether its remote and rural locations or to provide emergency relief for disaster affected areas.