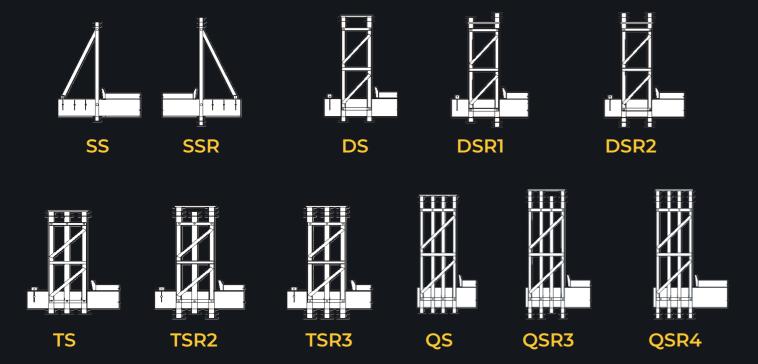

## TRUSS CONSTRUCTION

The GW Modular Steel Bridge can be configured into various truss constructions

Product Brochure 7