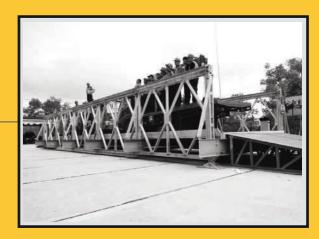

### **SIMPLE & QUICK ASSEMBLY**

The components of this bridge system is made to be simple for assembly, even by unskilled personnel

## **ERECTION & INSTALLATION**