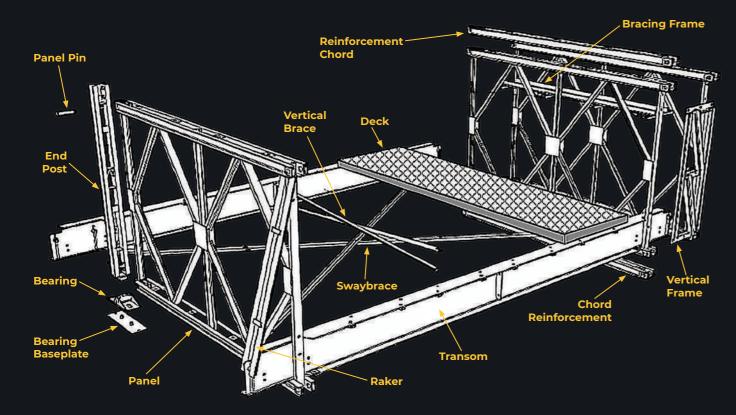

## **PRODUCT FEATURES**

These are the main components of the GW Modular Steel Bridge