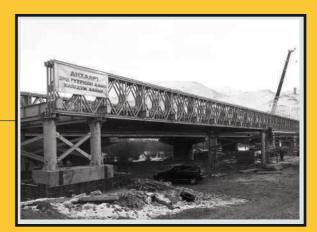

## O1. MYANMAR

Double lane TSR - 330m

Single lane DSR - 15.25m

03. MALAYSIA

Double lane TSR - 24.384m

## 04. MONGOLIA

Multi-span TSR two ways - 150m

China National Accreditation Service

American Welding Society ®

BUREAU VERITAS

Société Générale de Surveillance

International Organization for Standardization

Original Manufacturer