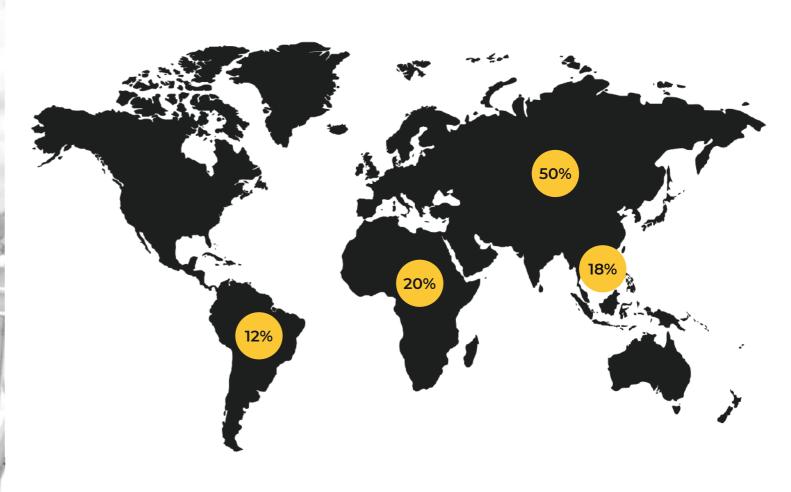

Great Wall bridge is not only well-known in China, but also won good reputation overseas; the bridges made by Great Wall have been used all over the world exported to Indonesia, Nepal, Mozambique, Kenya, Republic of the Congo, Myanmar, Mongolia, Kyrgyzstan, Mexico, USA, Chad, Trinidad and Tobago, Tanzania, Ecuador, Dominica etc.

## **INTERNATIONAL PROVEN**

Our products have been used in various countries around the world

## PREVIOUS PROJECTS & CLIENTS