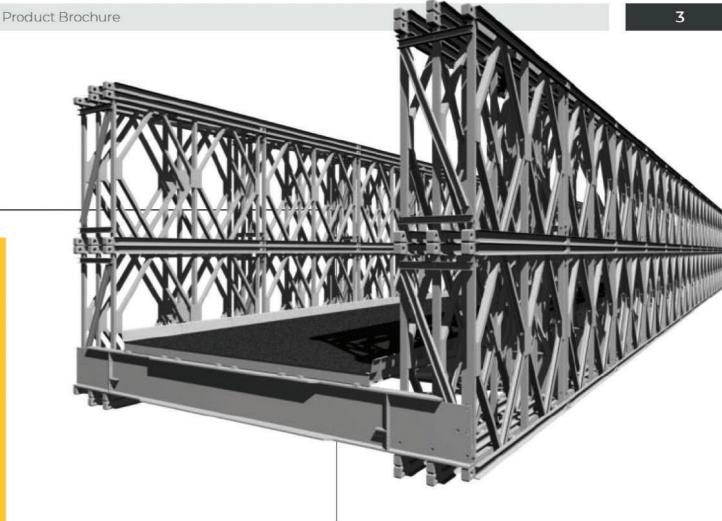

## **PRODUCT FEATURES**

These are the main components of the GW Modular Steel Bridge

## TRUSS CONSTRUCTION

The GW Modular Steel Bridge can be configured into various truss constructions

Product Brochure 7