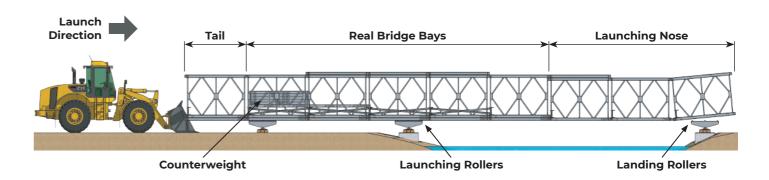

### **CANTILEVER LAUNCH**

For rapid solution requirements, the bridge is designed to be launched without the need of supporting structures such as piers in between, for up to 60.96m of gap

## **ERECTION & INSTALLATION**

### **CANTILEVER LAUNCH**