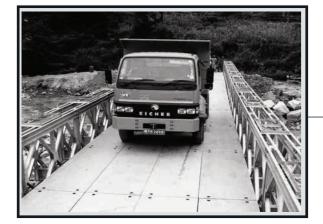

### **ROBUST & HEAVY DUTY**

Each components including deckings are fully galvanized to withstand tough usage and rough weather for long lasting life and very minimum maintenance. The bridge also capable to sustain various loading up to 100 tonnes

### **CANTILEVER LAUNCH**

For rapid solution requirements, the bridge is designed to be launched without the need of supporting structures such as piers in between, for up to 60.96m of gap